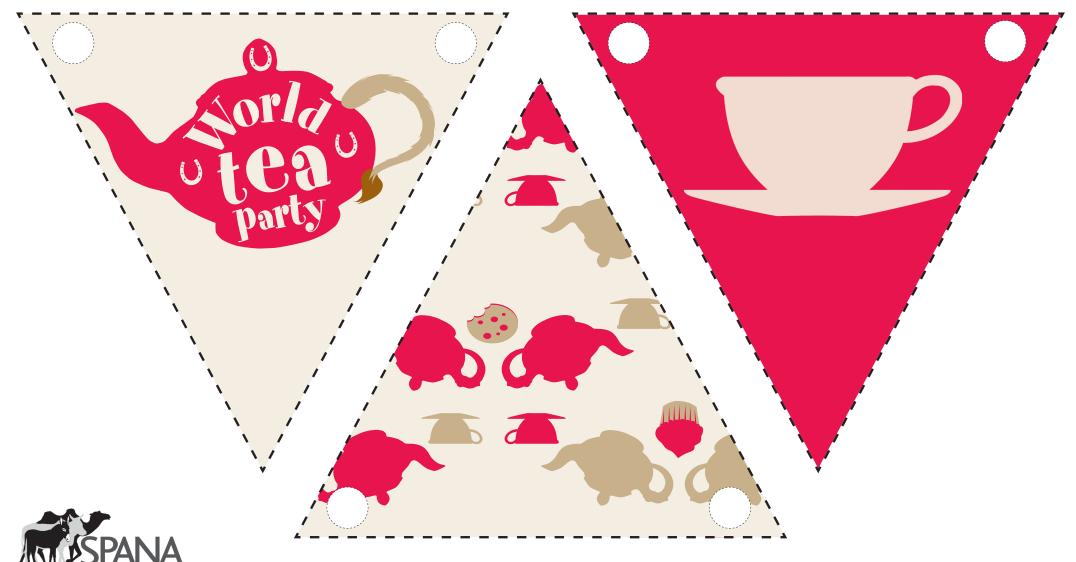

## SPANA WORLD TEA PARTY BUNTING

## HOW TO USE YOUR WORLD TEA PARTY BUNTING

This fun tea party bunting is guaranteed to brighten up the venue of your World Tea Party. 1. Photocopy or print this sheet onto thin card or paper. 2. Carefully cut along the dotted lines to cut out the bunting. 3. Cut some string to the desired length for your bunting. 4. Thread the string through the small circles then tie up the ends. 5. Attach to ceiling or walls using bluetack, tape or drawing pins.