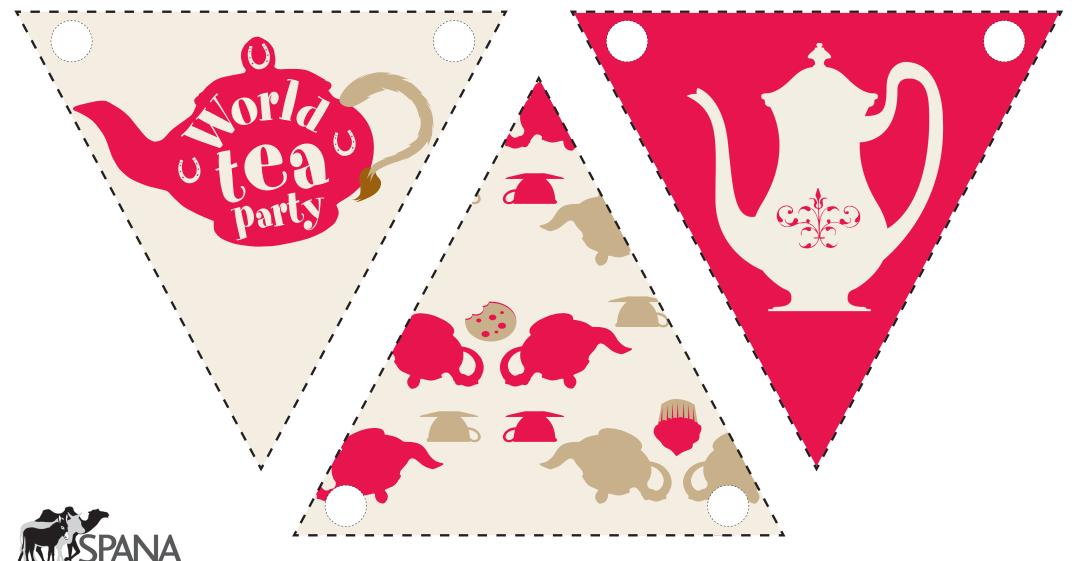

## SPANA WORLD TEA PARTY BUNTING

## **HOW TO USE YOUR WORLD TEA PARTY BUNTING**

This fun tea party bunting is guaranteed to brighten up the venue of your World Tea Party. 1. Photocopy or print this sheet onto thin card or paper. 2. Carefully cut along the dotted lines to cut out the bunting. 3. Cut some string to the desired length for your bunting. 4. Thread the string through the small circles then tie up the ends. 5. Attach to ceiling or walls using bluetack, tape or drawing pins.